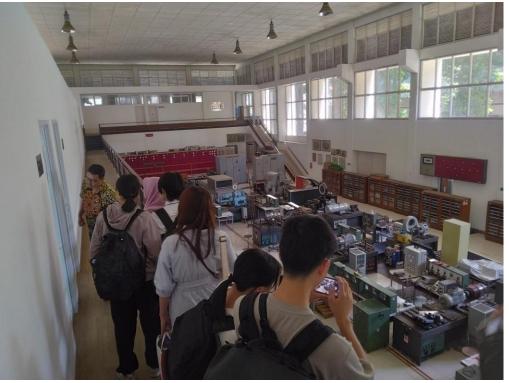

Facility tour (electrical equipment)

This was the fourth internship at ITB (Institute Technologi Bandung) since 2017, and the internship was conducted with Dr. Arwindra Rizqiawan and Dr. Pradita Octoviandiningrum Hadi (both from the School of Electrical Engineering and Informatics), both of whom are graduates of the Fujita Lab., as the contact persons. The practical training in the power generation lab, power transmission lab, and high voltage lab, the theme of energy infrastructure construction and technology diffusion in different social environments was addressed. A presentation session was held at the end to confirm the level of understanding.

Facility tour (power system)

Facility tour (high voltage)

Practical training in electronic circuits